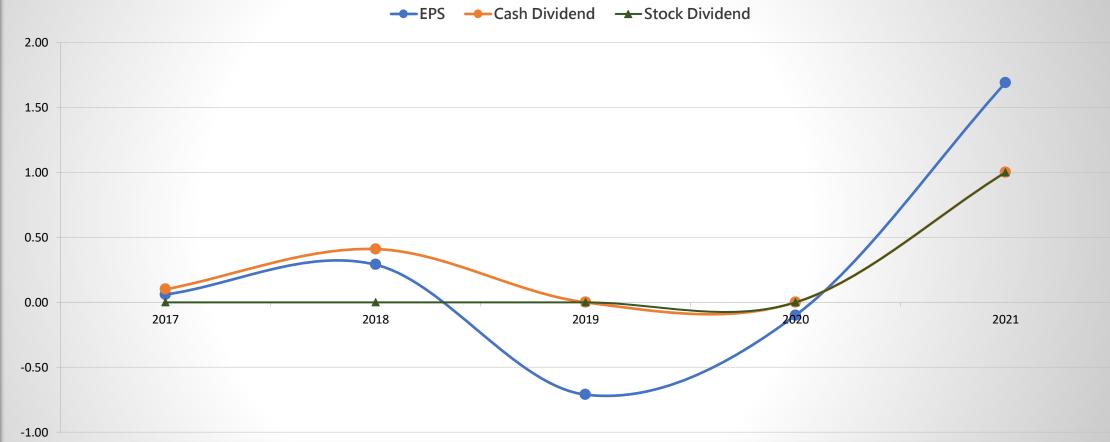

## Main operating income

| Item/Year      | 2017 | 2018 | 2019   | 2020   | 2021 |
|----------------|------|------|--------|--------|------|
| EPS            | 0.06 | 0.29 | (0.71) | (0.10) | 1.69 |
| Cash Dividend  | 0.10 | 0.41 | -      | -      | 1    |
| Stock Dividend | -    | -    | -      | -      | 1    |