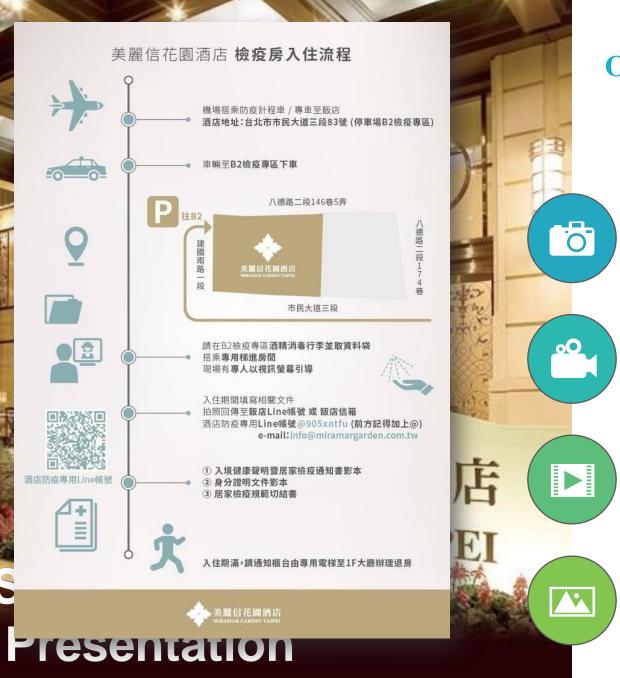

#### -Hospitality Business

Miramar Garden Hotel was approved by the Taipei City Government as a Quarantine Hotel on the 2<sup>nd</sup> November 2020.(Quarantine Hotel code : 02083)

We provide a safe and enjoyable quarantine experience for all our guests, please rest assured at Miramar Garden Hotel Taipei.