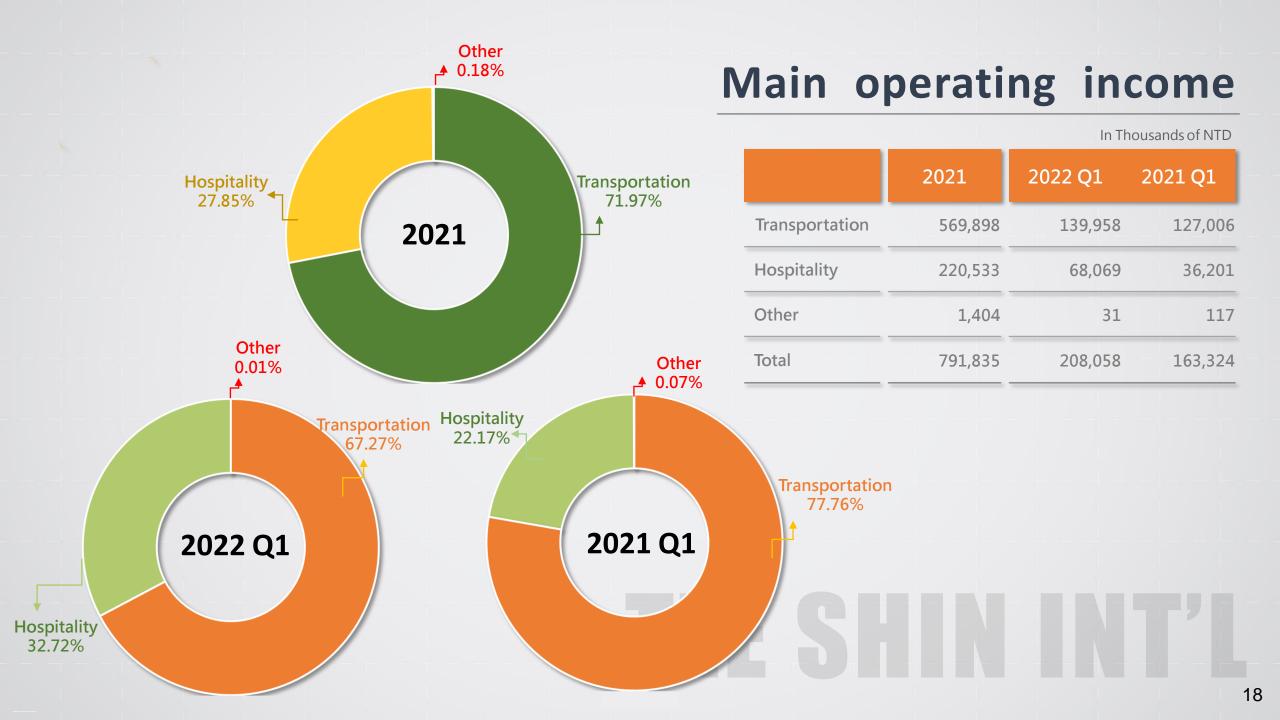

## Income Statements(consolidated)

In Thousands of NTD

| ltem                                                                       | 2021     | 2022 <b>Q</b> 1 | 2021 <b>Q</b> 1 | Increased<br>(reduced)<br>amount | YoY%     |
|----------------------------------------------------------------------------|----------|-----------------|-----------------|----------------------------------|----------|
| Operating Revenue                                                          | 791,835  | 208,058         | 163,324         | 44,734                           | 27.39%   |
| Operating Costs                                                            | 634,531  | 154,395         | 141,668         | 12,727                           | 8.98%    |
| Gross Profit                                                               | 157,304  | 53,663          | 21,656          | 32,007                           | 147.80%  |
| Operating Expenses                                                         | 189,107  | 44,505          | 44,948          | (443)                            | -0.99%   |
| Operating Income (Loss)                                                    | (31,803) | 9,158           | (23,292)        | 32,450                           | -139.32% |
| Non-operating Income and Expenses                                          | 357,984  | 32,710          | 99,344          | (66,634)                         | -67.07%  |
| Income before Tax                                                          | 326,181  | 41,868          | 76,052          | (34,184)                         | -44.95%  |
| income tax expense( benefit)                                               | 10,901   | 1,341           | (846)           | 2,187                            | -258.51% |
| Net Income                                                                 | 315,280  | 40,527          | 76,898          | (36,371)                         | -47.30%  |
| Consolidated Net<br>Income Attributed to<br>Stockholders of the<br>Company | 291,201  | 31,940          | 75,492          | (43,552)                         | -57.69%  |
| EPS(Unit: NT\$)                                                            | 1.69     | 0.19            | 0.44            | (0.25)                           | -56.82%  |

## Main operating income

| Item/Year      | 2017 | 2018 | 2019   | 2020   | 2021 |
|----------------|------|------|--------|--------|------|
| EPS            | 0.06 | 0.29 | (0.71) | (0.10) | 1.69 |
| Cash Dividend  | 0.10 | 0.41 | -      | -      | 1    |
| Stock Dividend | -    | -    | -      | -      | 1    |