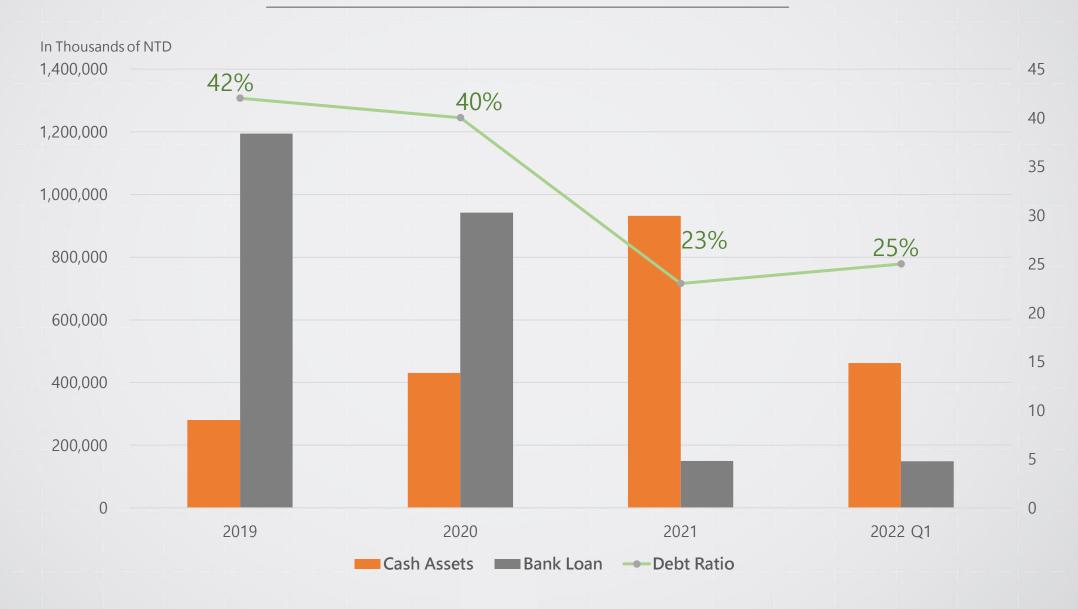

| 41,868          | 76,052          | (34,184)                         | -44.95%  |
| income tax expense( benefit)                                               | 10,901   | 1,341           | (846)           | 2,187                            | -258.51% |
| Net Income                                                                 | 315,280  | 40,527          | 76,898          | (36,371)                         | -47.30%  |
| Consolidated Net<br>Income Attributed to<br>Stockholders of the<br>Company | 291,201  | 31,940          | 75,492          | (43,552)                         | -57.69%  |
| EPS(Unit: NT\$)                                                            | 1.69     | 0.19            | 0.44            | (0.25)                           | -56.82%  |



## Financial Position



## Main operating income



| Item/Year      | 2017 | 2018 | 2019   | 2020   | 2021 |
|----------------|------|------|--------|--------|------|
| EPS            | 0.06 | 0.29 | (0.71) | (0.10) | 1.69 |
| Cash Dividend  | 0.10 | 0.41 | -      | -      | 1    |
| Stock Dividend | -    | -    | -      | -      | 1    |





# Future Outlook

#### Strategies of the Transport Industry to Respond to the COVID-19



In the face of the continuous increase of the covid-19 epidemic, the company has issued

The health management and related contingency measures of the group employees during the epidemic prevention period to strengthen the health protection of colleagues.

TZE SHIN INTERNATIONAL CO., LTD.

#### Future Outlook

- For the construction developing business plan is committed to develop a