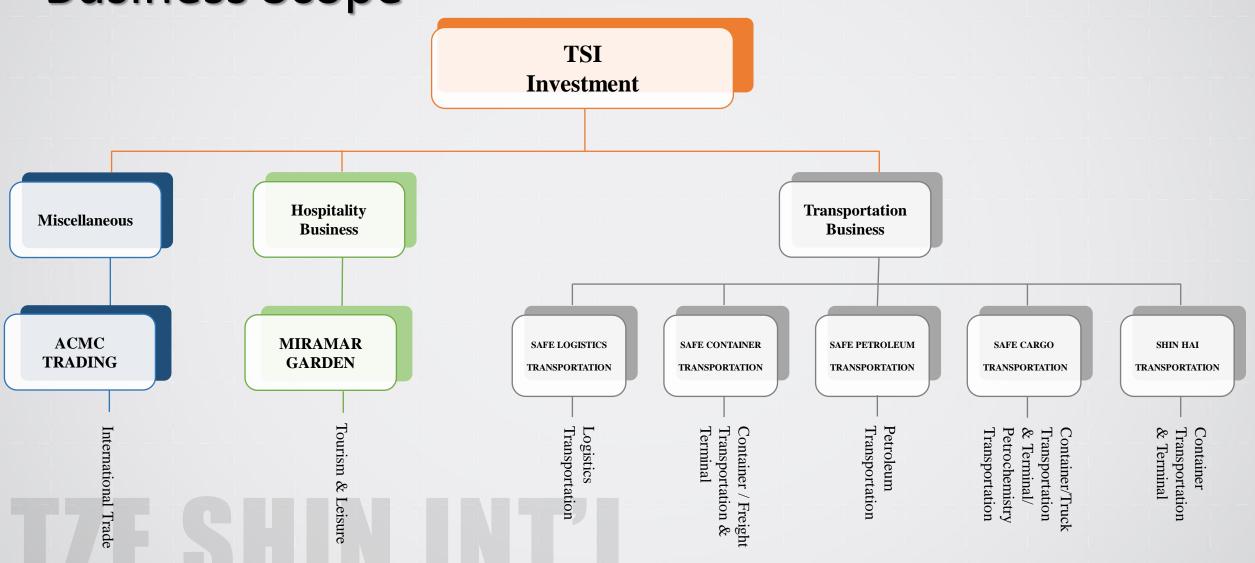

## **Business Scope**

## **Business Segments**

TSI mainly focuses on container and cargo transportation, and its business scope covers construction, tourism and leisure, trading business, etc.

The company adheres to the business philosophy of pursuing excellence and sustainability, and is committed to achieving the triple-win goal of customer satisfaction, employee satisfaction and shareholder satisfaction.