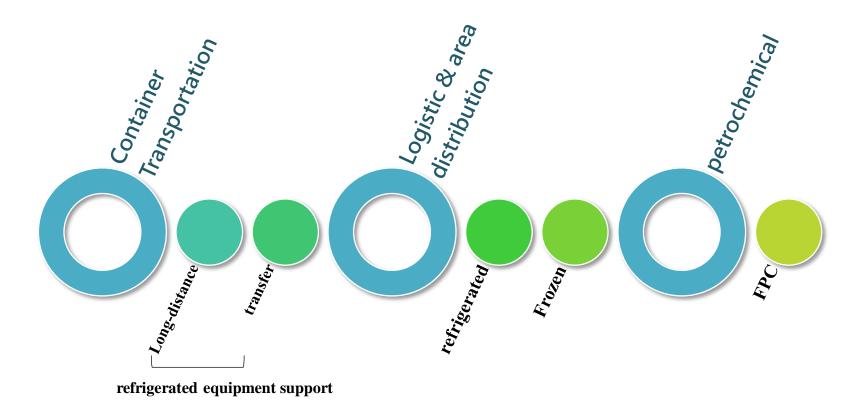

# Operation Overview - Transportation Business

Tze Shin transportation service includes domestic container truck bulk logistic and petrochemistry & dangerous goods.

Tze Shin transportation fleets have FDA Food Business registration which are in line with FDA regulation.

### Inland Fleets and Services

- Shin Hai Transportation: Container Transportation
- Safe Cargo Transportation: Container & Truck Transport
- Safe Petroleum Transportation: Oil Transport, Chemical Transport

#### Taoyuan **Operating Section**

**Logistics Freight Transport** (Long-distance & Transfer Transport)

#### South **Operating Section**

Container (Long-distance & Transfer Transport) **Chemical Transport** 

#### North **Operating Section**

Container (Long-distance & Transfer Transport) **Chemical Transport** 

**Taichung Agency Operation Center** 

(Long-distance & Transfer Transport)